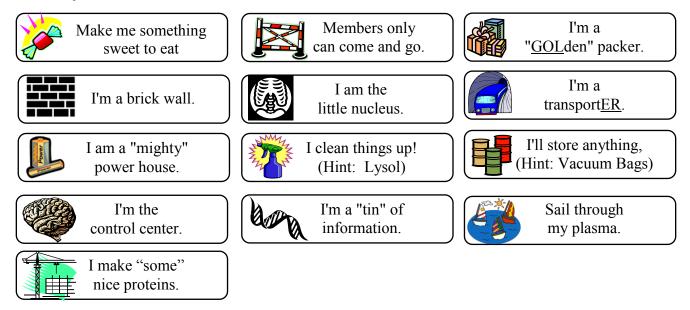

## Cells & Organelles

Name \_\_\_\_\_

Directions: Match the function cards and memory items by gluing them into the correct locations in the chart below.

| <b>O</b>                 | E                    | Ham and Law 1, 49      |
|--------------------------|----------------------|------------------------|
| Organelle                | Function/Description | How can I remember it? |
| Cell<br>Membrane         |                      |                        |
| Cell Wall                |                      |                        |
| Cytoplasm                |                      |                        |
| Mitochondria             |                      |                        |
| Lysosomes                |                      |                        |
| Vacuoles                 |                      |                        |
| Golgi Bodies             |                      |                        |
| Chloroplasts             |                      |                        |
| Endoplasmic<br>Reticulum |                      |                        |
| Ribosomes                |                      |                        |
| Nucleus                  |                      |                        |
| Nucleolus                |                      |                        |
| Chromatin                |                      |                        |

## **Memory Items**

and worn out cell parts