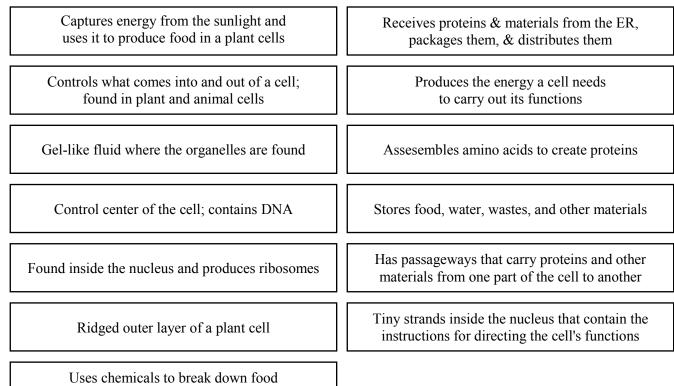

## Cells & Organelles

Name \_\_\_\_\_

Directions: Match the function cards and memory items by gluing them into the correct locations in the chart below.

| <b>O</b>                 | E                    | Ham and Law 1, 49      |
|--------------------------|----------------------|------------------------|
| Organelle                | Function/Description | How can I remember it? |
| Cell<br>Membrane         |                      |                        |
| Cell Wall                |                      |                        |
| Cytoplasm                |                      |                        |
| Mitochondria             |                      |                        |
| Lysosomes                |                      |                        |
| Vacuoles                 |                      |                        |
| Golgi Bodies             |                      |                        |
| Chloroplasts             |                      |                        |
| Endoplasmic<br>Reticulum |                      |                        |
| Ribosomes                |                      |                        |
| Nucleus                  |                      |                        |
| Nucleolus                |                      |                        |
| Chromatin                |                      |                        |

## **Function Cards**